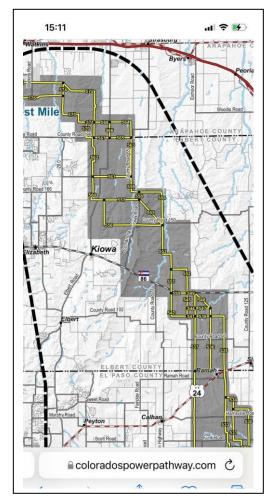

## Xcel is planning to put high voltage power lines right through the heart of Elbert County!

**Why?** To supply power to the Metro area - not Elbert County

**When?** They are hoping for approval at the beginning of 2022

## **These lines:**

- are 120 ft. tall
- are health hazards
- create nuisance noise
- are devastating to wildlife habitat
- decrease property values 45%
- permanently destroy the beauty of large swaths of Elbert County!